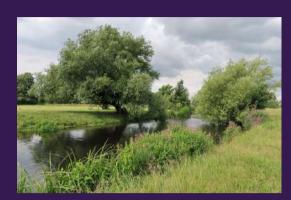

#### **Flatford Mill**

Discover the views that John Constable painted in the hamlet of Flatford www.nationaltrust.org.uk/visit/suffolk/

flatford