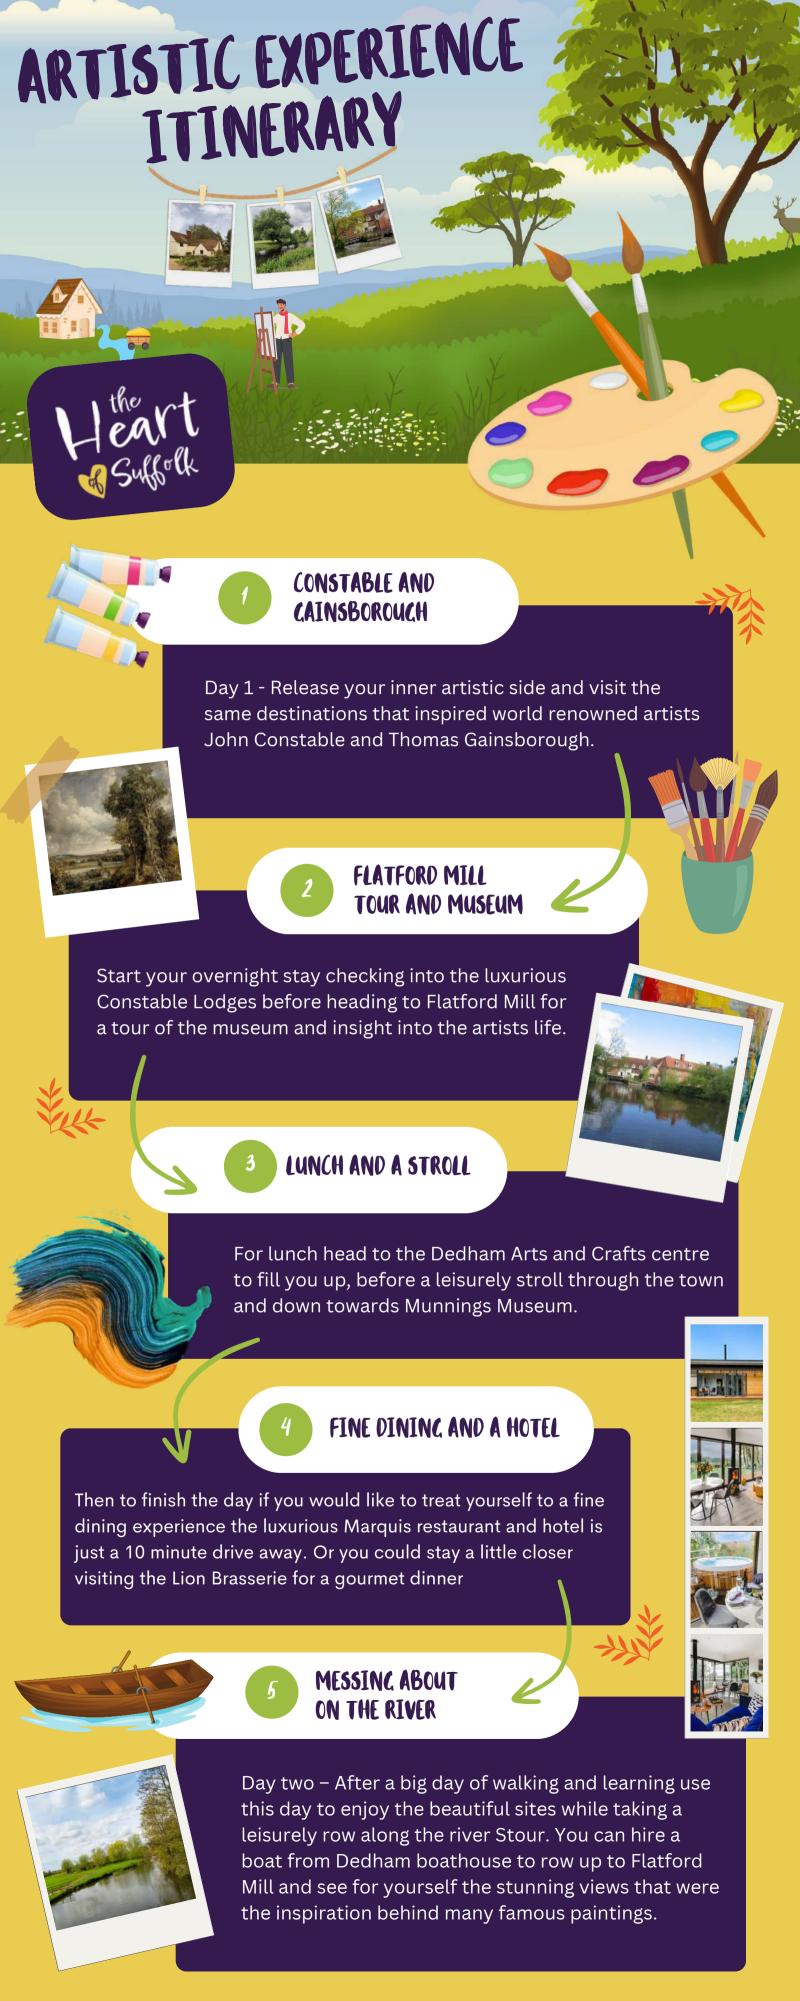

#### **Flatford Mill**

Discover the views that John Constable painted in the hamlet of Flatford www.nationaltrust.org.uk/visit/suffolk/

flatford